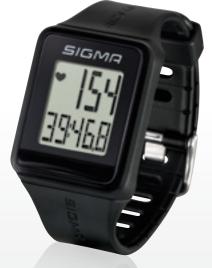

# iD.GO

Anyone looking for an easy to use sport watch with heart rate functions should consider the iD.GO. It has an attractive design with a large display and comes with a chest strap that measures heart rate as precisely as an ECG. With only one button, the watch is extremely easy to use and is available at a very attractive price.

#### **DEVICE PROPERTIES:**

- ECG-accurate\*
- Top button
- Watertight in accordance with 3 ATM\*\*
- \*Compatible chest strap required
- \*\* Do not push the button under water

Item no. 24500

iD.GO contents: Heart rate monitor, analogue chest belt