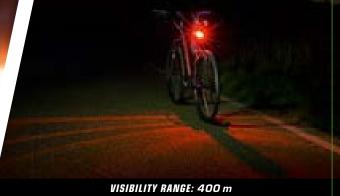

# MONO RL

Performance in a nutshell: The MONO RL stands out with an enormous 0.5 Watt power LED and excellent visibility thanks to the SIGMA LOOP-LIGHT SYSTEM.

## **FEATURES**

- 400 m visibility range
- Burn time: 7 h
- Charge time: 2 h
- Tool-free mounting with flexible silicone mount
- Vertically adjustable mount
- Integrated Micro USB recharging function
- Excellent visibility thanks to the new LOOP-LIGHT SYSTEM
- Two-stage battery/charge indicator
- Splash resistant in accordance with IPX4
- Weight: 35 g