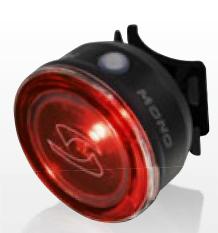

Item no. 17274 int. Version

MONO RL BLACK contents: Light, o-rings, USB cable

Item no. 17284 int. Version

MONO RL WHITE contents: Light, o-rings, USB cable