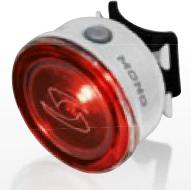

Item no. 17274 int. Version

MONO RL BLACK contents: Light, o-rings, USB cable

Item no. 17284 int. Version

MONO RL WHITE contents: Light, o-rings, USB cable