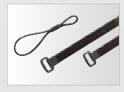

## **FEATURES**

- Universal LED safety light red or white
- Visibility range: 50 m
- Extra bright with improved side visibility
- Two modes: permanent and flashing
- 2 adjustable Velcro straps in different lengths + uni-fit strap for variable mounting
- Tool-free battery change (2 x CR 2032 incl.)
- Handy click switch
- Splash resistant in accordance with IPX4
- Weight: 20 g
- Available in 6 colors

MICRO COMBO set contents: MICRO WHITE, MICRO RED, velcro straps, uni-fit straps

Item no. 17237

WHITE / LED white

## MICRO contents:

Light, velcro straps, uni-fit straps

Item no. 17231

RED / LED red

## MICRO contents:

Light, velcro straps, uni-fit straps

SILVER/LED red | Item No. 17234 SILVER/LED white | Item No. 17240