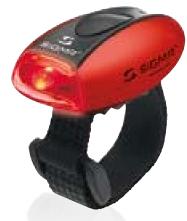

## MICRO contents:

Light, velcro straps, uni-fit straps

SILVER/LED red | Item No. 17234 SILVER/LED white | Item No. 17240