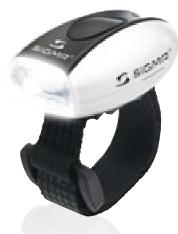

## MICRO contents:

Light, velcro straps, uni-fit straps

Item no. 17231

RED / LED red