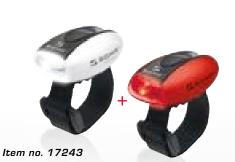

MICRO COMBO set contents: MICRO WHITE, MICRO RED, velcro straps, uni-fit straps

Item no. 17237

WHITE / LED white